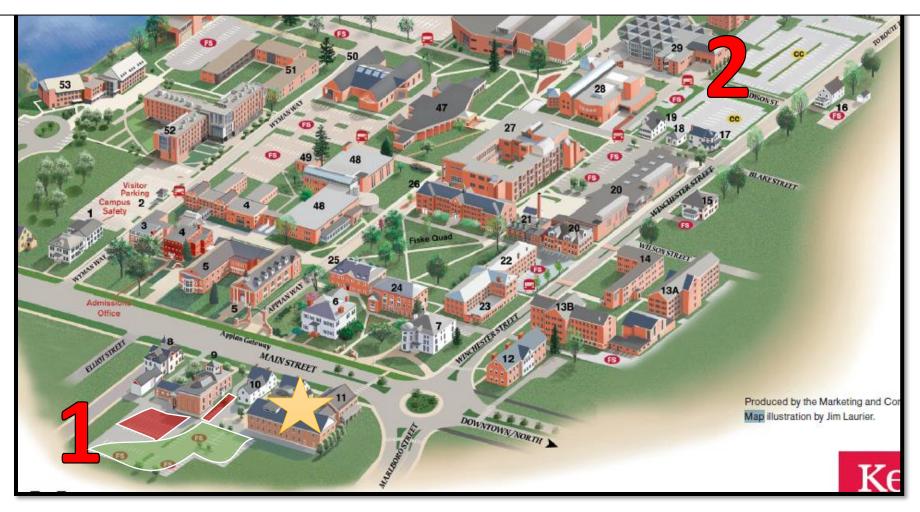

Parking can be found next to the Alumni Center 232 Main Street (lot 1) or at 24 Madison Street (Lot 2)

The Alumni Center (232 Main Street), shares a parking lot with The Keene Historical Society. The KSC parking spots are lines in yellow (highlighted here in green). Please do not park in a white-lined space. Please do not park in the posted "Visitor" spaces as you enter the parking lot (highlighted here in red).