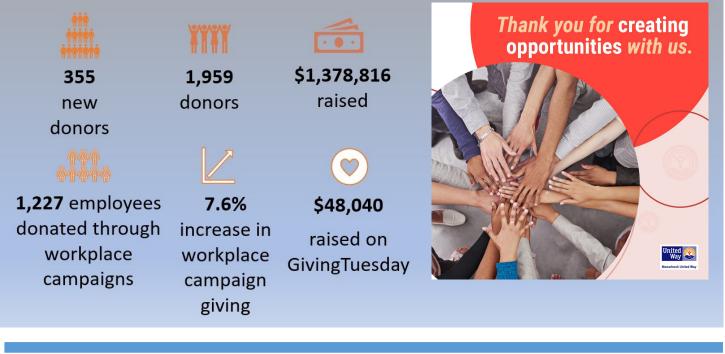

exchange for this contribution. Gifts to Monadnock United Way are tax deductible within the limits of current federal and state law. Retain a copy of this pledge form, along with your paycheck records or cancelled check to serve as a record of your donation. in accordance with IRS regulations, if you have any single payment above \$250 for the tax year, we will send you a receipt (email address required). Providing your email address allows your donation dollars to go further by saving us the cost of mailing acknowledgement letters and tax-receipts. Providing your email subscribes you to the Monadnock United Way's e-newsletter. You may unsubscribe at any time.

## Our Vision A United community where all are cared for and thriving.

Monadnock United Way



## **CAMPAIGN 2023 STATISTICS**